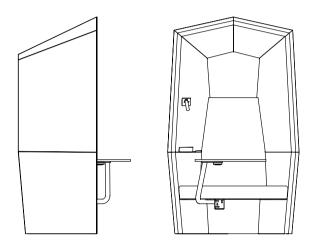

## Kubby

Exterior  $2.0 \times 1.2 \times 0.8M$ Interior  $1.9 \times 1.1 \times 0.6M$ 

Weight 120 KG

## Specification

Laser cut sheet metal structure with insulating and sound absorbing materials. Interior trimmed acoustic panels and decorative sound reflecting exterior panels.

## **Features**

- Forward facing seating position
- Ergonomic work/lounge seating
- Fully adjustable task light
- Articulating table
- Utility shelf & plant/drinks holder
- Premium recycled materials
- Single Gang 240V power socket
- Twin USB Port
- Seat fabric & foam complies to BS 5852:2006 'Crib 5'
- Wall fabric complies to BS EN 13501-1