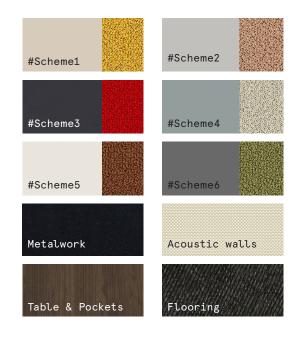

## Specifications

Weight380KGArea2.6M2Acoustic29dBAir flow21.5L/sLaser cut powder coated sheet metal wallsGabriel Grain UpholsteryCamira Quest Acoustic PanelsEgger LaminatesBolon Flooring