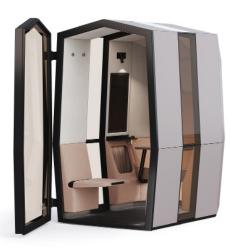

## kabin

An extremely spacious, premium work environment. The ideal space for deep focus and creativity, and also for those more confidential one on one meetings. Each Kabin comes standard with our digital Kabin Kontrol system, which allows infinite environmental tuning, for an unforgettable, personalised experience.

## Features

- Forward facing seating position
- Fully adjustable task light
- Toughened tinted glass
- Articulating table
- Utility shelf
- Single Gang 240V with twin USB port
- Panoramic window
- Guest Seat