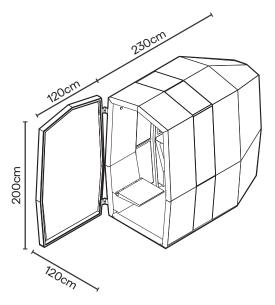

## Specifications

Weight380KGArea2.6M2Acoustic29dBAir flow21.5L/sLaser cut powder coated sheet metal wallsGabriel Grain UpholsteryCamira Quest Acoustic PanelsEgger LaminatesBolon Flooring