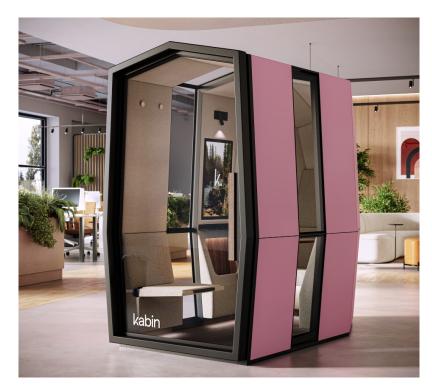

## kabin

An extremely spacious, premium work environment. The ideal space for deep focus and creativity, and also for those more confidential one on one meetings. Each Kabin comes standard with our digital Kabin Kontrol system, which allows infinite environmental tuning, for an unforgettable, personalised experience.

## Features

- Forward facing seating position
- Fully adjustable task light
- Toughened tinted glass
- Articulating table
- Utility shelf
- Single Gang 240V with twin USB port
- Panoramic window
- Guest Seat